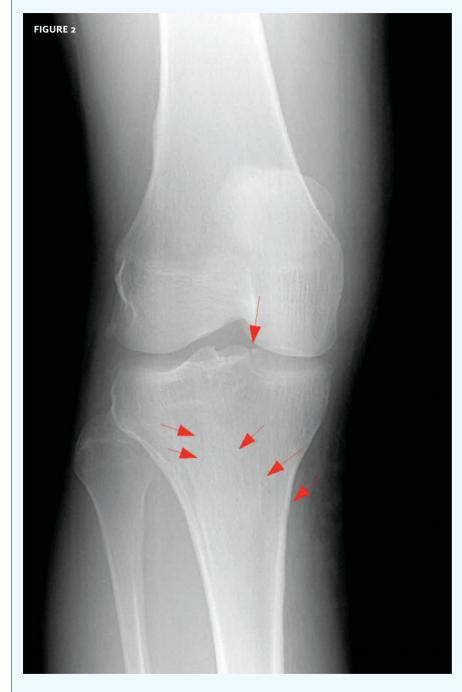

## THE RESOLUTION

Diagnosis: The x-ray reveals hairline fractures on both sides of the tibia as well as intra-articular extension. It is particularly important not to miss this significant tibal plateau fracture. If the fracture is missed and plateau depression occurs, it would have substantial negative consequences for future joint performance.