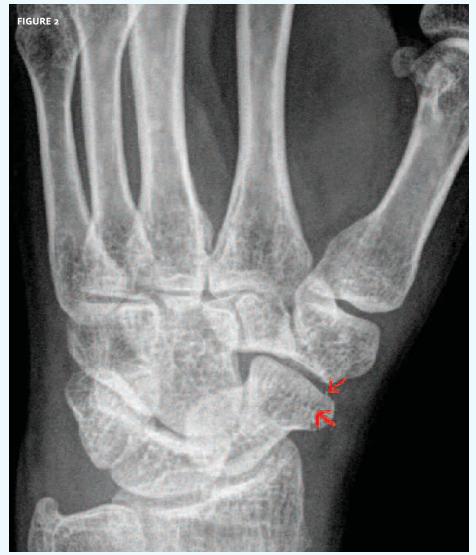

## THE RESOLUTION

Diagnosis: The x-ray reveals fracture of the scaphoid. A spica cast and follow-up with an orthopaedist are appropriate for this patient.

Acknowledgement: Case presented by Nahum Kovalski, BSc, MDCM, Terem Emergency Medical Centers, Jerusalem, Israel.