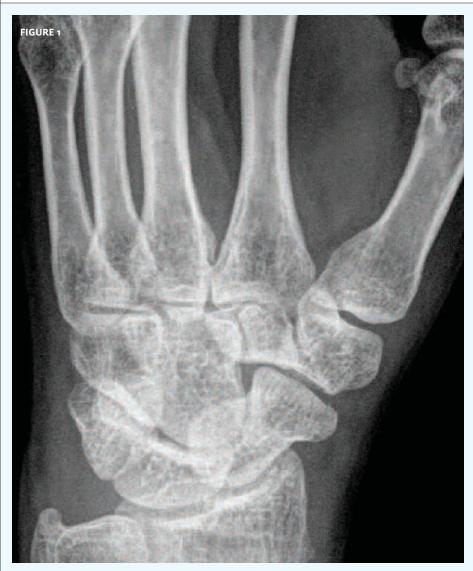

The patient, a 40-yearwoman, presented with trauma to the left wrist.

View the image taken (**Figure** 1) and consider what your diagnosis would be.

Resolution of the case is described on the next page.

## THE RESOLUTION

Diagnosis: The x-ray reveals fracture of the scaphoid. A spica cast and follow-up with an orthopaedist are appropriate for this patient.

Acknowledgement: Case presented by Nahum Kovalski, BSc, MDCM, Terem Emergency Medical Centers, Jerusalem, Israel.