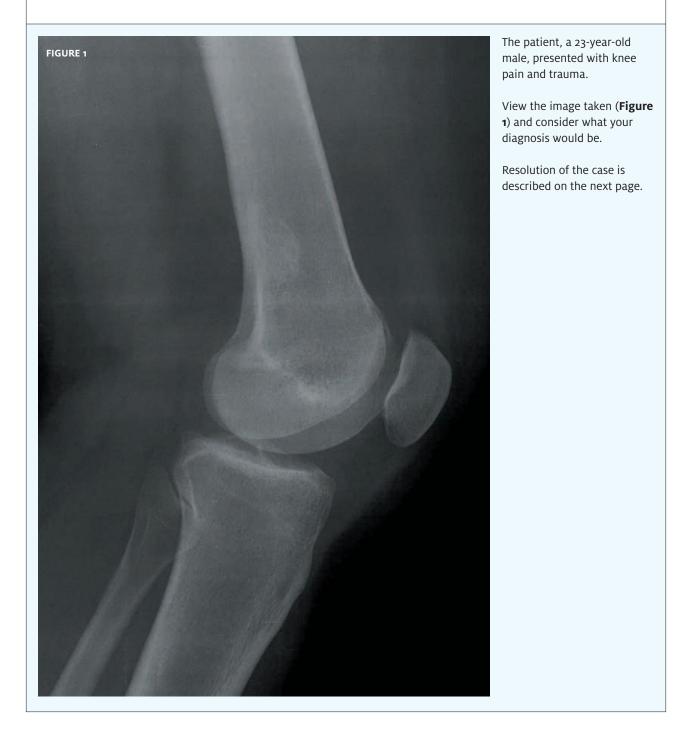

## CLINICAL CHALLENGE: CASE 1

In each issue, *JUCM* will challenge your diagnostic acumen with a glimpse of x-rays, electrocardiograms, and photographs of dermatologic conditions that real urgent care patients have presented with. If you would like to submit a case for consideration, please email the relevant materials and presenting information to *editor@jucm.com*.

## THE RESOLUTION

Diagnosis: The x-ray reveals an incidental blastic lesion. Always look at all bony segments, even those unrelated to a patient's presentation. Further workup is necessary for this patient.