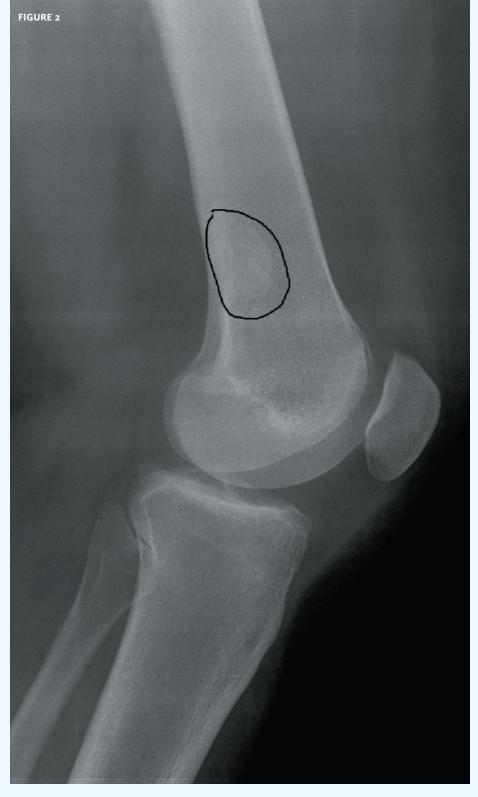

## THE RESOLUTION

Diagnosis: The x-ray reveals an incidental blastic lesion. Always look at all bony segments, even those unrelated to a patient's presentation. Further workup is necessary for this patient.