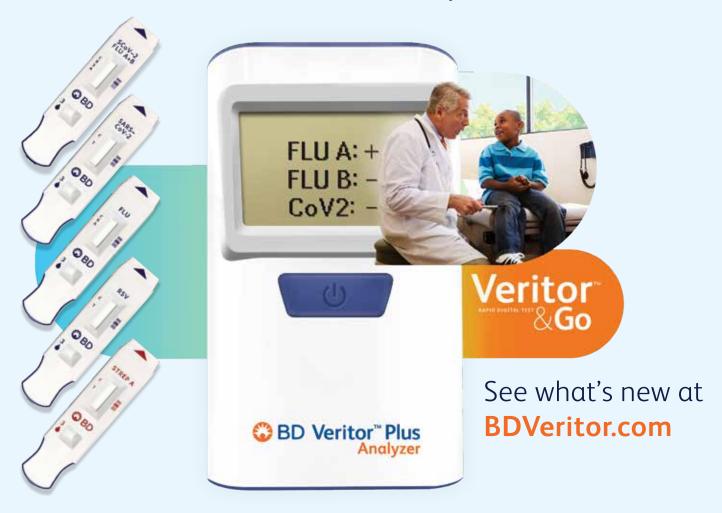

#### Becton, Dickinson and Company

1 Beckton Drive Franklin Lakes, NJ 07417 844-4-VFRITOR www.bdveritor.bd.com

BD is one of the largest global medical technology companies in the world and is advancing the world of health by improving medical discovery, diagnostics and the delivery of care. The company supports the heroes on the frontlines of health care by developing innovative technology, services and solutions that help advance both clinical therapy for patients and clinical process for health care providers.

The right outcome starts with the right test.

One system with multiple assays delivering reliable results for SARS-CoV-2,\* Flu A, Flu B, RSV, and Group A Strep within 15 minutes at the point-of-care.

\*In the USA, the BD Veritor™ System for Rapid Detection of SARS-CoV-2 has not been FDA cleared or approved but has been authorized by the FDA under an Emergency Use Authorization for use by authorized laboratories; use by laboratories certified under the CLIA, 42 U.S.C. §263a, that meet requirements to perform moderate, high, or waived complexity tests. The product is authorized for use at the Point of Care (POC), i.e., in patient care settings operating under a CLIA Certificate of Waiver, Certificate of Compliance, or Certificate of Accreditation.