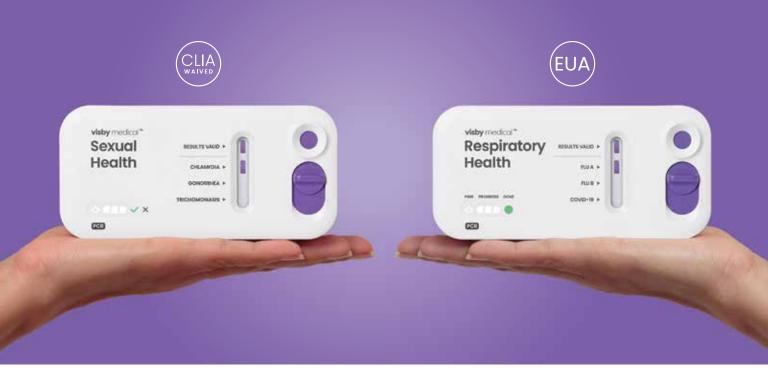

## The power of PCR in your hands

Results delivered at the point of care in under 30 minutes

True PCR results in under 30 minutes

Portable, deployable, and scalable

PCR accuracy

Instrument free - no capital investment, service contracts, maintenance or calibration

For more information: 1-833-GoVisby (1-833-468-4729) Visit our website at visbymedical.com or scan this QR Code.

The Visby Medical Respiratory Health Test has not been FDA cleared or approved, but has been authorized for emergency use by FDA under an EUA for use by authorized laboratories. This product has been authorized only for the detection and differentiation of nucleic acid from SARS-CoV-2, influenza A, and influenza B, not for any other viruses or pathogens; and the emergency use of this product is only authorized for the duration of the declaration that circumstances exist justifying the authorization of emergency use of in vitro diagnostics for detection and/or diagnosis of COVID-19 under Section 564(b) (1) of the Federal Food, Drug, and Cosmetic Act, 21 U.S.C. § 360bbb-3(b)(1), unless the declaration is terminated or authorization is revoked sooner.

#### Visby Medical

3010 North First St San Jose, CA 95134 833-468-4729 www.visbymedical.com support@visby.com

Visby Medical is proud to be at the forefront of medical diagnostics. Our portable PCR device delivers accurate diagnostic solutions, making healthcare more accessible. With lab-quality results available at the point of care in under 30 minutes, we are committed to improving infectious disease diagnosis with innovation and excellence.

#### visby medical™

See display ad on page 26